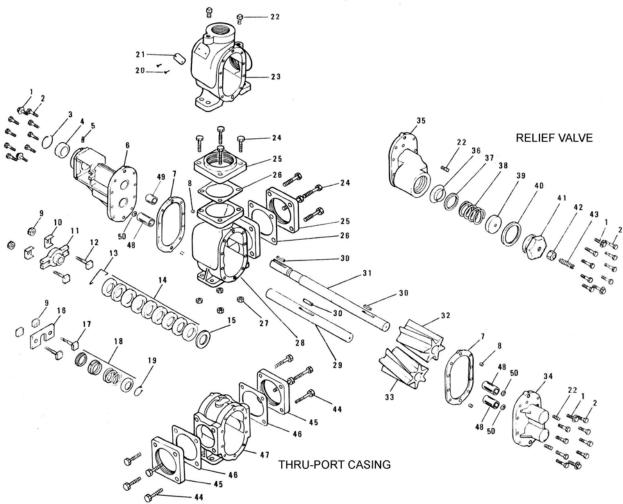

## MODELS GH11, GH17 & GH22

| Item<br>Number | Item Description           | Num.<br>Req. |
|----------------|----------------------------|--------------|
| 1              | Washer, Hex Head Cap Screw | 4            |
| 2              | Hex Head Cap Screw         | 16           |
| 3              | Retaining Ring             | 1            |
| 4              | Ball Bearing               | 1            |
| 5              | Zerk Fitting               | 1            |
| 6              | Backplate Assembly         | 1            |
| 7              | Gasket, Case               | 2            |
| 8              | Dowel Pin, Hollow          | 4            |
| 9              | Locknut                    | 2            |
| 10             | Clip, Packing Gland        | 2            |
| 11             | Gland, Packing             | 1            |
| 12             | Bolt, Square Head          | 2            |
| 13             | Clip, Spring               | 1            |
| 14             | Packing Set                | 1            |
| 15             | Washer, Packing            | 1            |
| 16             | Retainer, Seal             | 1            |
| 17             | Bolt, Square Head          | 2            |
| 18             | Mechanical Seal, Complete  | 1            |
| 19             | Retainer Ring              | 1            |
| 20             | Drive Screw                | 2            |
| 21             | Name Plate                 | 1            |
| 22             | Pipe Plug                  | 4            |
| 23             | Casing                     | 1            |
| 24             | Cap Screw, Hex Head        | 8            |
| 25             | Flange, Straight           | 2            |

| Item<br>Number | Item Description                     | Num.<br>Req. |
|----------------|--------------------------------------|--------------|
| 26             | Gasket, Flange                       | 2            |
| 27             | Nut                                  | 8            |
| 28             | Case                                 | 1            |
| 29             | Shaft, Idler                         | 1            |
| 30             | Key                                  | 3            |
| 31             | Shaft, Drive                         | 1            |
| 32             | Gear, Left Hand                      | 1            |
| 33             | Gear, Right Hand                     | 1            |
| 34             | Face Plate Assembly, No Relief Valve | 1            |
| 35             | Face Plate Assembly, Relief Valve    | 1            |
| 36             | Poppet                               | 1            |
| 37             | Adapter, Poppet                      | 1            |
| 38             | Spring, Standard                     | 1            |
| 39             | Guide, Spring                        | 1            |
| 40             | Gasket, Cap                          | 1            |
| 41             | Plug Cap                             | 1            |
| 42             | Nut, Lock & Seal                     | 1            |
| 43             | Screw, Adjustment                    | 1            |
| 44             | Hex Head Cap Screw                   | 8            |
| 45             | Flange, Straight                     | 2            |
| 46             | Gasket, Flange                       | 2            |
| 47             | Case, Thru-Port                      | 1            |
| 48             | Bushing, Long                        | 3            |
| 49             | Bushing, Short                       | 1            |
| 50             | Washer, Expansion                    | 3            |

| Item<br>Number | Item Description           | Num.<br>Req. |
|----------------|----------------------------|--------------|
| 1              | Washer, Hex Head Cap Screw | 4            |
| 2              | Retaining Ring             | 1            |
| 3              | Ball Bearing               | 1            |
| 4              | Zerk Fitting               | 1            |
| 5              | Backplate Assembly         | 1            |
| 6              | Dowel Pin                  | 4            |
| 7              | Gasket, Case               | 2            |
| 8              | Locknut                    | 2            |
| 9              | Clip, Packing Gland        | 2            |
| 10             | Gland, Packing             | 1            |
| 11             | Bolt, Square Head          | 2            |
| 12             | Clip, Spring               | 1            |
| 13             | Packing Set                | 1            |
| 14             | Washer, Packing            | 1            |
| 15             | Retainer, Seal             | 1            |
| 16             | Bolt, Square Head          | 2            |
| 17             | Mechanical Seal, Complete  | 1            |
| 18             | Seal Spacer                | 1            |
| 19             | Retainer Ring              | 1            |
| 20             | Drive Screw                | 2            |
| 21             | Name Plate                 | 1            |
| 22             | Pipe Plug                  | 4            |
| 23             | Cap Screw, Hex Head        | 8            |

| Item<br>Number | Item Description                     | Num.<br>Req. |
|----------------|--------------------------------------|--------------|
| 24             | Flange, Straight                     | 2            |
| 25             | Gasket, Flange                       | 2            |
| 26             | Casing                               | 1            |
| 27             | Shaft, Idler                         | 1            |
| 28             | Shaft, Drive                         | 1            |
| 29             | Key                                  | 1            |
| 30             | Key                                  | 2            |
| 31             | Gear, Left Hand                      | 1            |
| 32             | Gear, Right Hand                     | 1            |
| 33             | Face Plate Assembly, No Relief Valve | 1            |
| 34             | Face Plate Assembly, Relief Valve    | 1            |
| 35             | Poppet & Spring                      | 1            |
| 36             | Spring, Standard                     | 1            |
| 37             | O-Ring, Buna                         | 1            |
| 38             | Plug Cap                             | 1            |
| 39             | Nut                                  | 1            |
| 40             | Nut, Lock & Seal                     | 1            |
| 41             | Screw, Adjustment                    | 1            |
| 42             | Spring, High Pressure                | 1            |
| 43             | Hex Head Cap Screw                   | 8            |
| 44             | Bushing, Long                        | 3            |
| 45             | Bushing, Short                       | 1            |
| 46             | Washer, Expansion                    | 3            |