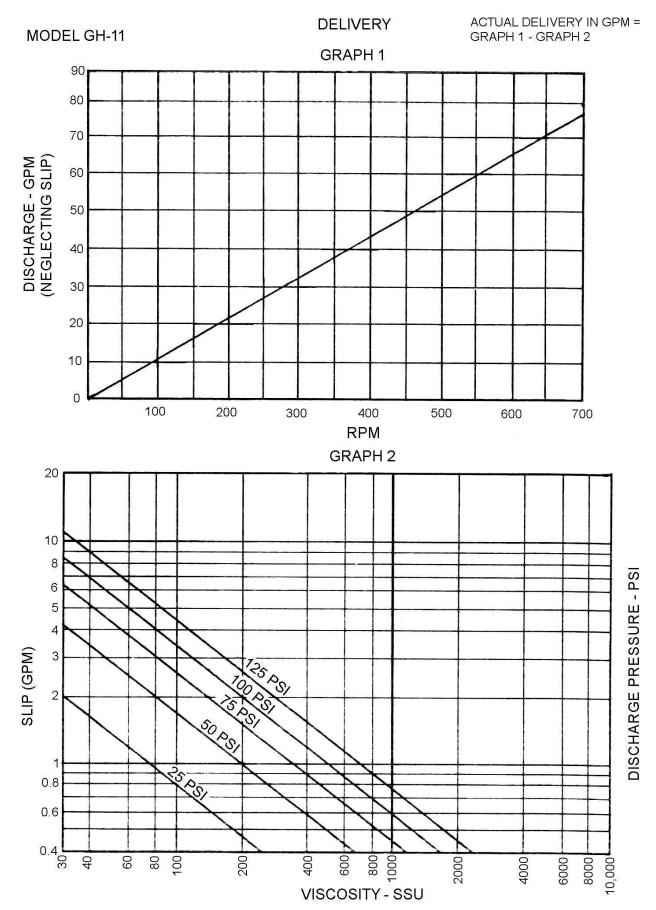

## NOTE: THE RPM VALUES ARE THE MAXIMUM RECOMMENDED FOR THE VARIOUS VISCOSITIES SHOWN WITH 14.7 PSIA AT THE PUMP INLET