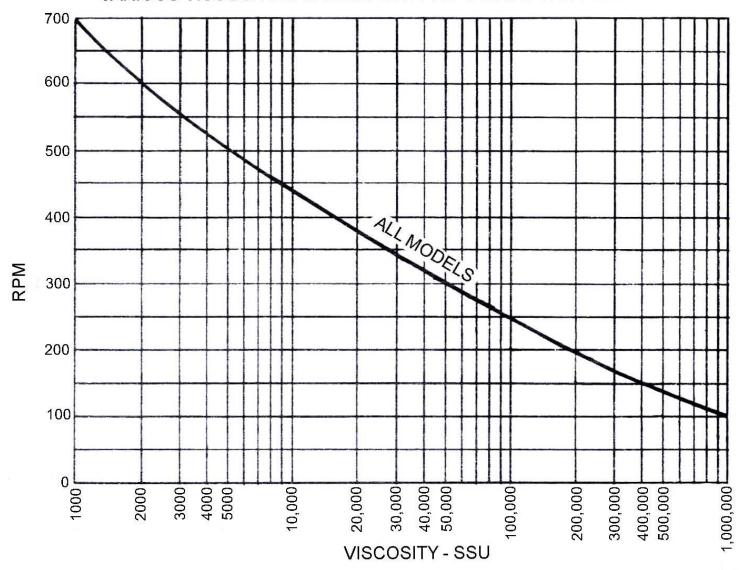

## NOTE: THE RPM VALUES ARE THE MAXIMUM RECOMMENDED FOR THE VARIOUS VISCOSITIES SHOWN WITH 14.7 PSIA AT THE PUMP INLET