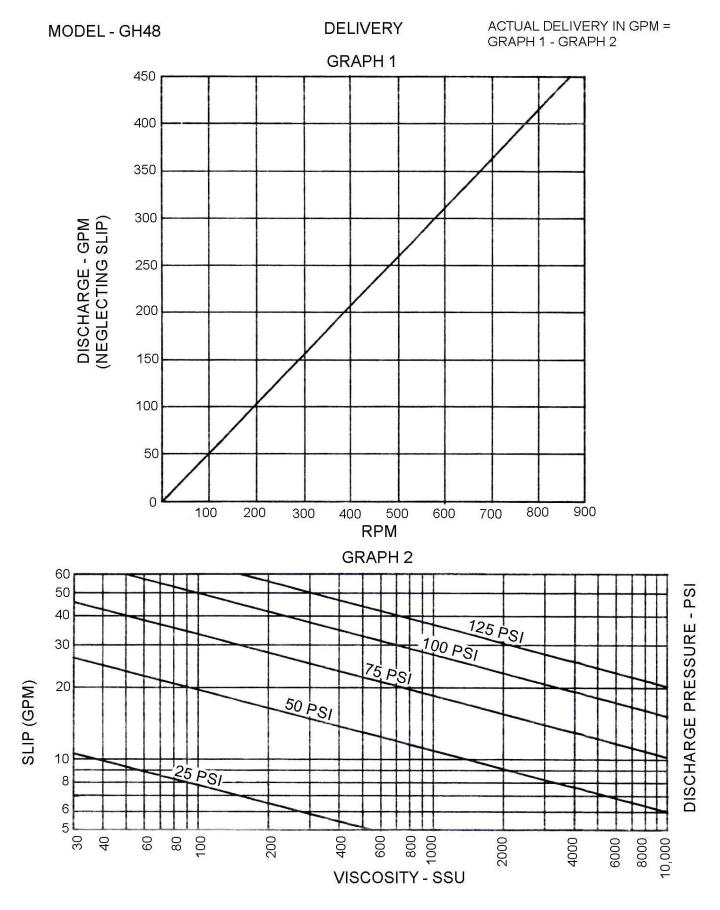

## NOTE: THE RPM VALUES ARE THE MAXIMUM RECOMMENDED FOR THE VARIOUS VISCOSITIES SHOWN WITH 14.7 PSIA AT THE PUMP INLET