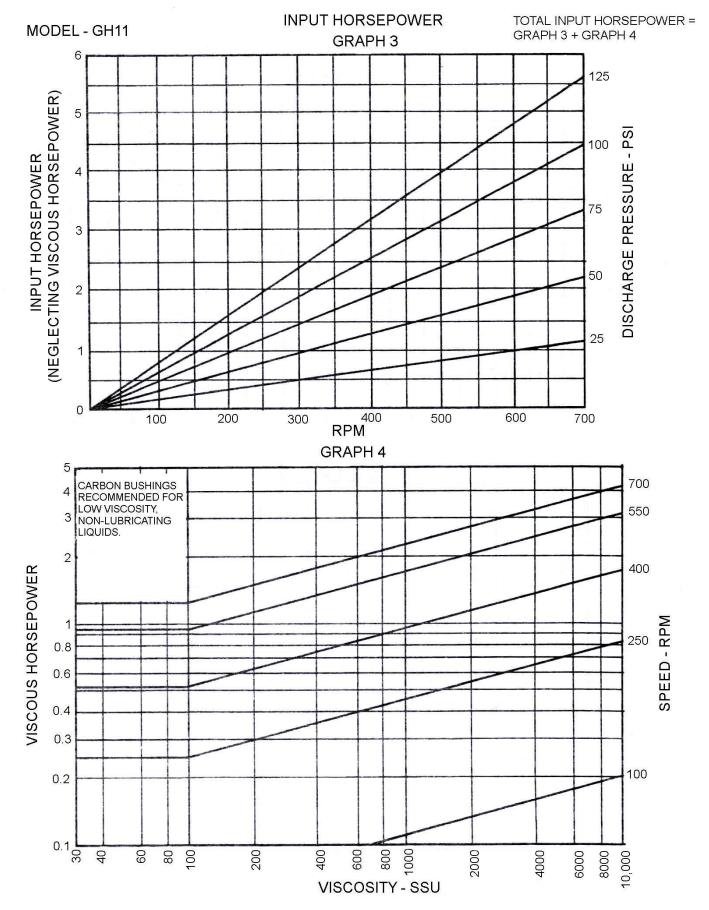

## NOTE: THE RPM VALUES ARE THE MAXIMUM RECOMMENDED FOR THE VARIOUS VISCOSITIES SHOWN WITH 14.7 PSIA AT THE PUMP INLET