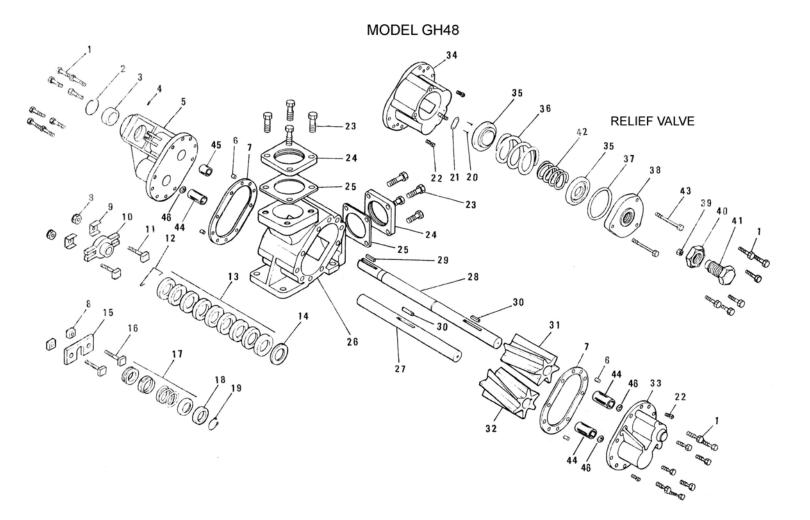

| Item<br>Number | Item Description           | Num.<br>Req. |
|----------------|----------------------------|--------------|
| 1              | Washer, Hex Head Cap Screw | 4            |
| 2              | Retaining Ring             | 1            |
| 3              | Ball Bearing               | 1            |
| 4              | Zerk Fitting               | 1            |
| 5              | Backplate Assembly         | 1            |
| 6              | Dowel Pin                  | 4            |
| 7              | Gasket, Case               | 2            |
| 8              | Locknut                    | 2            |
| 9              | Clip, Packing Gland        | 2            |
| 10             | Gland, Packing             | 1            |
| 11             | Bolt, Square Head          | 2            |
| 12             | Clip, Spring               | 1            |
| 13             | Packing Set                | 1            |
| 14             | Washer, Packing            | 1            |
| 15             | Retainer, Seal             | 1            |
| 16             | Bolt, Square Head          | 2            |
| 17             | Mechanical Seal, Complete  | 1            |
| 18             | Seal Spacer                | 1            |
| 19             | Retainer Ring              | 1            |
| 20             | Drive Screw                | 2            |
| 21             | Name Plate                 | 1            |
| 22             | Pipe Plug                  | 4            |
| 23             | Cap Screw, Hex Head        | 8            |

| Item<br>Number | Item Description                     | Num.<br>Req. |
|----------------|--------------------------------------|--------------|
| 24             | Flange, Straight                     | 2            |
| 25             | Gasket, Flange                       | 2            |
| 26             | Casing                               | 1            |
| 27             | Shaft, Idler                         | 1            |
| 28             | Shaft, Drive                         | 1            |
| 29             | Key                                  | 1            |
| 30             | Key                                  | 2            |
| 31             | Gear, Left Hand                      | 1            |
| 32             | Gear, Right Hand                     | 1            |
| 33             | Face Plate Assembly, No Relief Valve | 1            |
| 34             | Face Plate Assembly, Relief Valve    | 1            |
| 35             | Poppet & Spring                      | 1            |
| 36             | Spring, Standard                     | 1            |
| 37             | O-Ring, Buna                         | 1            |
| 38             | Plug Cap                             | 1            |
| 39             | Nut                                  | 1            |
| 40             | Nut, Lock & Seal                     | 1            |
| 41             | Screw, Adjustment                    | 1            |
| 42             | Spring, High Pressure                | 1            |
| 43             | Hex Head Cap Screw                   | 8            |
| 44             | Bushing, Long                        | 3            |
| 45             | Bushing, Short                       | 1            |
| 46             | Washer, Expansion                    | 3            |