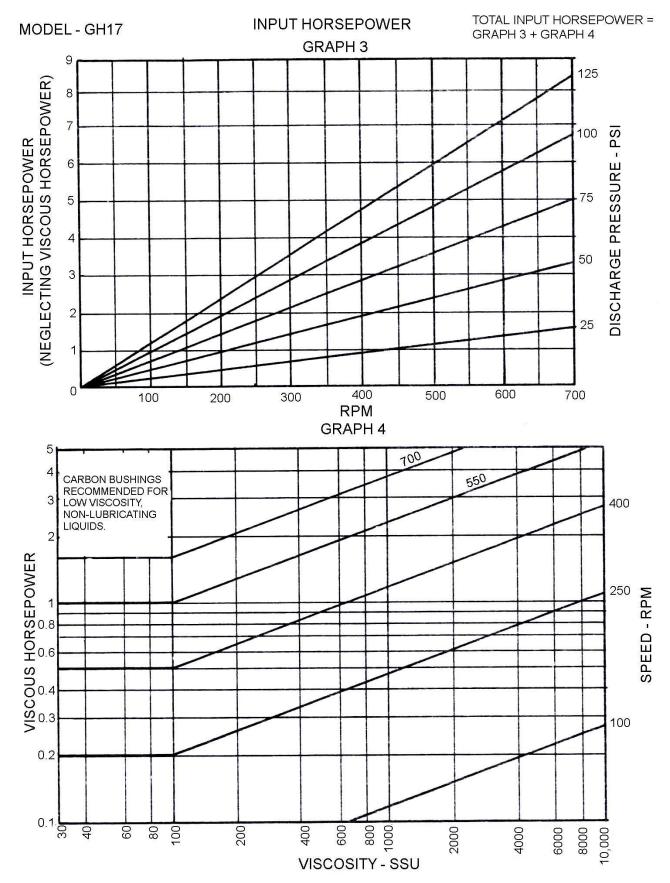

## NOTE: THE RPM VALUES ARE THE MAXIMUM RECOMMENDED FOR THE VARIOUS VISCOSITIES SHOWN WITH 14.7 PSIA AT THE PUMP INLET