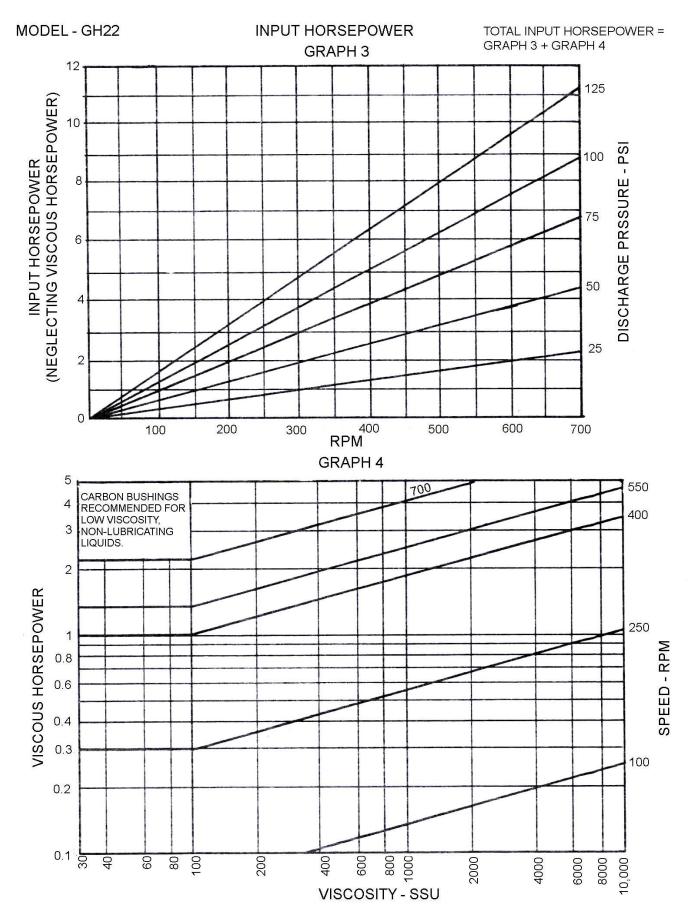

## NOTE: THE RPM VALUES ARE THE MAXIMUM RECOMMENDED FOR THE VARIOUS VISCOSITIES SHOWN WITH 14.7 PSIA AT THE PUMP INLET