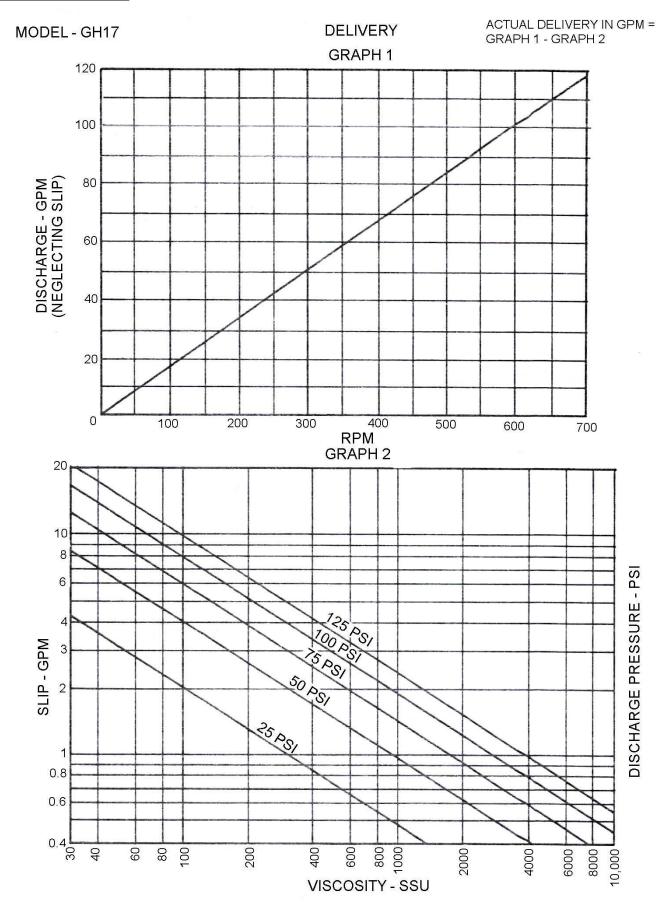

## NOTE: THE RPM VALUES ARE THE MAXIMUM RECOMMENDED FOR THE VARIOUS VISCOSITIES SHOWN WITH 14.7 PSIA AT THE PUMP INLET