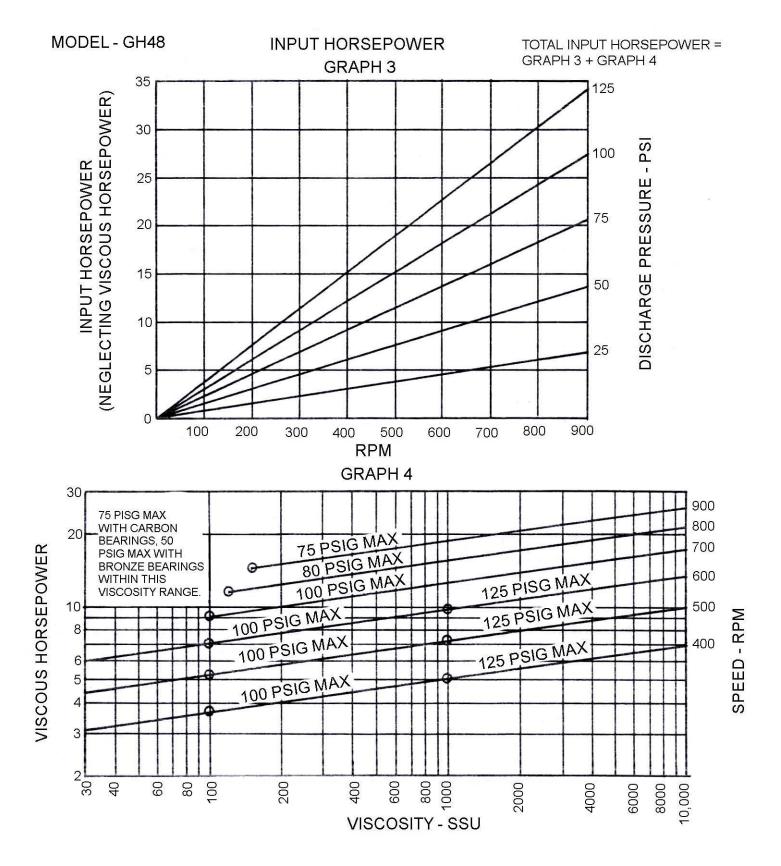

## NOTE: THE RPM VALUES ARE THE MAXIMUM RECOMMENDED FOR THE VARIOUS VISCOSITIES SHOWN WITH 14.7 PSIA AT THE PUMP INLET