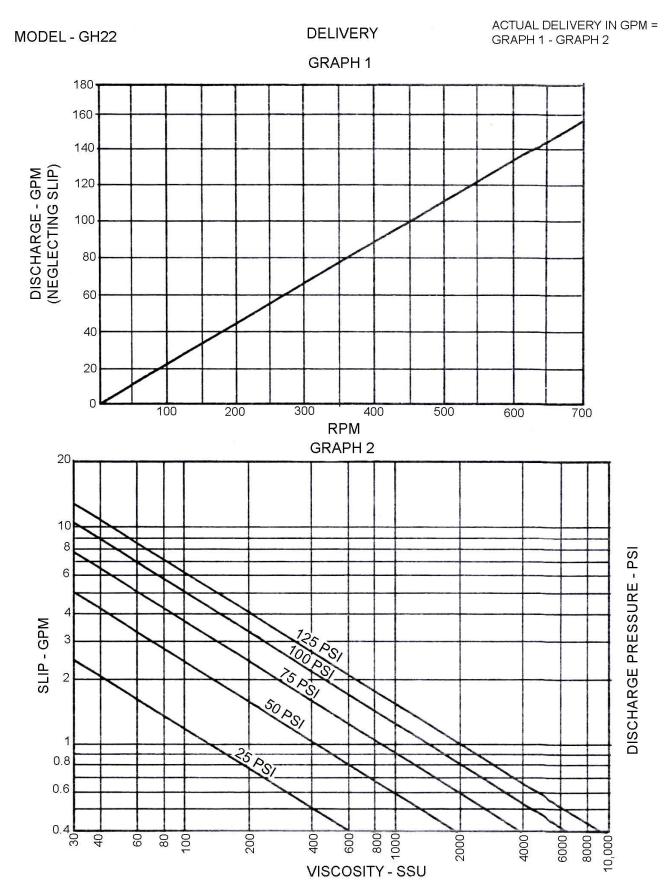

## NOTE: THE RPM VALUES ARE THE MAXIMUM RECOMMENDED FOR THE VARIOUS VISCOSITIES SHOWN WITH 14.7 PSIA AT THE PUMP INLET