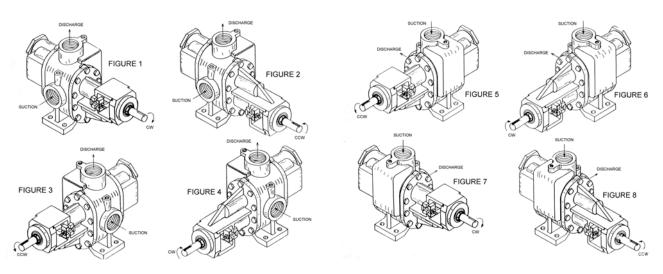

## PRODUCT BULLETIN MODEL GH HELICAL GEAR PUMP

These pumps operate smoothly and with equal efficiency in either direction of operation when the relief is in the proper position. They efficiently handle heavy, viscous materials such as asphalt, molasses, roofing compounds and printing inks; as well as fuel oils, gasolines and similar thin liquids.

Pumps are available in several materials of construction with or without relief valves. Pumps can be supplied with conventional packing or mechanical seal.